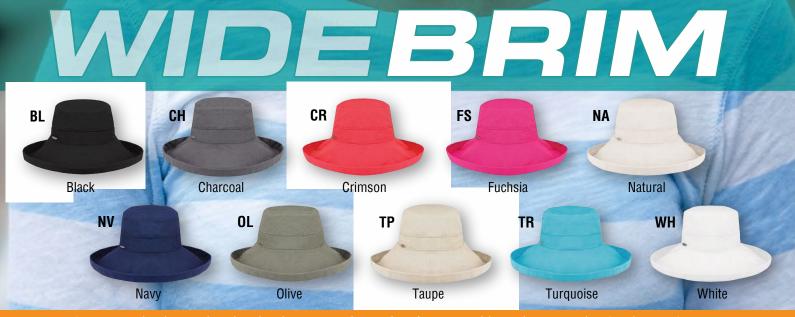

Rough Cotton Deluxe Wide Brim style (Ladies - One size fits all) 9.5cm Crown height 13cm Brim with 2.5cm binding White cotton sweatband with white heavy draw string

\*On approved orders, embroidered with 5,000 regular stitches, \$0.60 per additional 1,000 stitches (per location). Pricing based on 72 pcs, (please inquire about pricing for orders less than 72 pcs). Includes email photograph for approval. All orders FOB Montreal. Digitizing fee of \$10.00 per 1,000 stitches applies to orders up to 143 pcs. Minimum \$30.00 per logo. FREE DIGITIZING for orders of 144 pcs, or more, per logo. (A) Shipping not included.